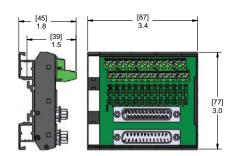

15 Pin D-Sub to Terminal Block with 3 Removable Marker Tags

25 Pin D-Sub to Terminal Block with 3 Removable Marker Tags

9 Pin D-Sub to Terminal Block

15 Pin D-Sub to Terminal Block

25 Pin D-Sub to Terminal Block