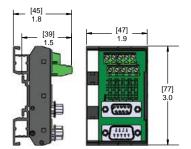

The printed circuit boards have component holes for the easy addition of LED's, resistors, or other electronic components. Other configurations are available. Please consult factory.

9 Pin D-Sub to Terminal Block with 3 Removable Marker Tags

15 Pin D-Sub to Terminal Block with 3 Removable Marker Tags

25 Pin D-Sub to Terminal Block with 3 Removable Marker Tags

9 Pin D-Sub to Terminal Block

15 Pin D-Sub to Terminal Block

25 Pin D-Sub to Terminal Block