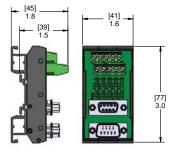

The printed circuit boards have component holes for the easy addition of LED's, resistors, or other electronic components. Other configurations are available. Please consult factory.

9 Pin D-Sub to Terminal Block with 3 Removable Marker Tags

15 Pin D-Sub to Terminal Block with 3 Removable Marker Tags

25 Pin D-Sub to Terminal Block with 3 Removable Marker Tags

9 Pin D-Sub to Terminal Block

15 Pin D-Sub to Terminal Block

25 Pin D-Sub to Terminal Block