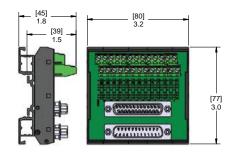

## **T35 DIN Rail Interface Modules**

Male & Female D-sub to Terminal Block 250V, 1.5amps

| Connection<br>Type A | Connection<br>Type B | Rating       | Wire Range                                          | Features                                        | Part Number      |               |
|----------------------|----------------------|--------------|-----------------------------------------------------|-------------------------------------------------|------------------|---------------|
|                      |                      |              |                                                     |                                                 | Marker Tag       | No Marker Tag |
| 9 Pin D-sub          | Terminal Block       | 250V<br>1.5A | 30-14AWG<br>Solid or Stranded<br>(0.05mm² - 2.5mm²) | Male and Female D-sub<br>35mm DIN rail mounting | T35-DB09MF-TB-MC | T35-DB09MF-TB |
| 15 Pin D-sub         | Terminal Block       | 250V<br>1.5A |                                                     |                                                 | T35-DB15MF-TB-MC | T35-DB15MF-TB |
| 25 Pin D-sub         | Terminal Block       | 250V<br>1.5A |                                                     |                                                 | T35-DB25MF-TB-MC | T35-DB25MF-TB |

15 Pin D-Sub to Terminal Block with 3 Removable Marker Tags

25 Pin D-Sub to Terminal Block with 3 Removable Marker Tags

9 Pin D-Sub to Terminal Block

15 Pin D-Sub to Terminal Block

25 Pin D-Sub to Terminal Block