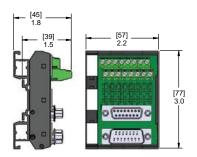

15 Pin D-Sub to Terminal Block with 3 Removable Marker Tags

25 Pin D-Sub to Terminal Block with 3 Removable Marker Tags

9 Pin D-Sub to Terminal Block

15 Pin D-Sub to Terminal Block

25 Pin D-Sub to Terminal Block