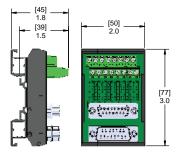

## **T35 DIN Rail Interface Modules**

Male & Female D-sub to Terminal Block 250V, 1.5amps

| Connection<br>Type A | Connection<br>Type B | Rating       | Wire Range                                          | Features                                        | Part Number      |               |
|----------------------|----------------------|--------------|-----------------------------------------------------|-------------------------------------------------|------------------|---------------|
|                      |                      |              |                                                     |                                                 | Marker Tag       | No Marker Tag |
| 9 Pin D-sub          | Terminal Block       | 250V<br>1.5A | 30-14AWG<br>Solid or Stranded<br>(0.05mm² - 2.5mm²) | Male and Female D-sub<br>35mm DIN rail mounting | T35-DB09MF-TB-MC | T35-DB09MF-TB |
| 15 Pin D-sub         | Terminal Block       | 250V<br>1.5A |                                                     |                                                 | T35-DB15MF-TB-MC | T35-DB15MF-TB |
| 25 Pin D-sub         | Terminal Block       | 250V<br>1.5A |                                                     |                                                 | T35-DB25MF-TB-MC | T35-DB25MF-TB |

15 Pin D-Sub to Terminal Block with 3 Removable Marker Tags

25 Pin D-Sub to Terminal Block with 3 Removable Marker Tags

9 Pin D-Sub to Terminal Block

15 Pin D-Sub to Terminal Block

25 Pin D-Sub to Terminal Block